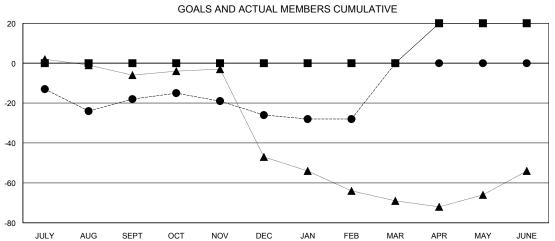

## GOALS AND ACTUAL NEW CLUBS CUMULATIVE

| - <b>■</b> - ME | MBER GROW  | /TH NET GOA | L     |  |
|-----------------|------------|-------------|-------|--|
| - ● - ME        | MBER GROV  | VTH ACTUAL  |       |  |
| - <b>A</b> - LA | ST YEAR ME | MBERSHIP A  | CTUAL |  |
|                 |            |             |       |  |
|                 |            |             |       |  |
|                 |            |             |       |  |